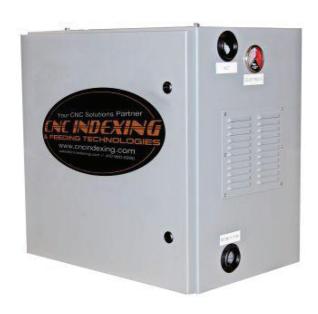

## **High Pressure Coolant Systems: HP300**

## **FEATURES:**

- ▶ (1) Large doors for easy pressure adjustment and filter change
- Heavy-duty steel enclosures
- Durable powder-coat finish
- (4) Caster wheels
- Dirty filter signal with vusual indication for each filter
- Pump is capable of running dry all day without failure

**OPTIONS:** Installation kit for through-spindle coolant-ready machines (plumbing only)

| HP300                        |                                     |
|------------------------------|-------------------------------------|
| Pump Output                  | 8 GPM Gear Pump                     |
| Adjustable Pressure          | 300 PSI Factory Preset (75-400 psi) |
| Liquid Filled Pressure Guage | Yes                                 |
| On-Board Transfer Pump       | Optional                            |
| Filter System                | Spin-on filter: 10 micron std.      |
| Dimensions                   | 33" (L) x 16" (W) x 30" (H)         |